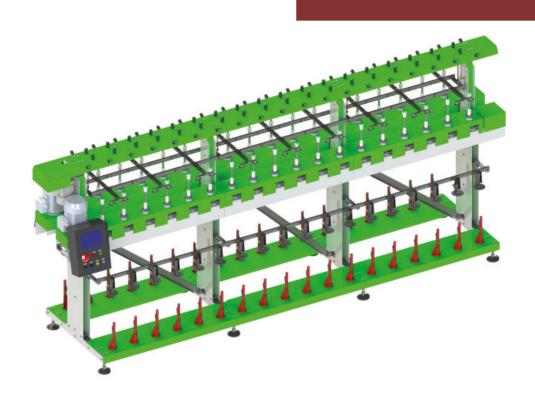

Double-sided **cop winding** machine with electronic yarn guide for the creation of **binding spools** for fancy yarn machines with hollow spindle and spiral winding machines.

1

Double-sided cop winding machine with electronic yarn guide for the creation of binding spools for fancy yarn machines with hollow spindle and spiral winding machines.

Double-sided **cop winding** machine with electronic yarn guide for the creation of **binding spools** for fancy yarn machines with hollow spindle and spiral winding machines.

| TECHNICAL DATA           |                                |
|--------------------------|--------------------------------|
| Spindles/section         | 8 (4x2) / 12 (6x2) / 24 (12x2) |
| Gauge [mm]               | 200 mm                         |
| Cone height [mm]         | 220 mm                         |
| Flanges diameter [mm]    | 95 mm                          |
| Max spindles speed [rpm] | 9.300 rpm                      |